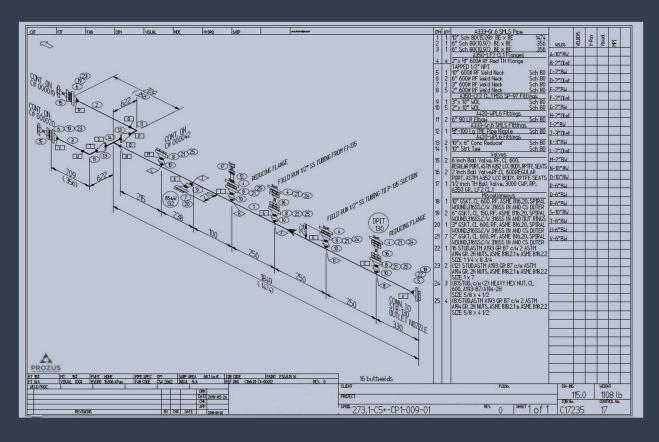

- 3D modeling
- Preparation of detailed BOMs, MTOs & LTOs
- Generation of ISO drawings from 3D models
- Generation of spool drawings from ISO drawings or PCF input

Sample ISO drawing

Sample Spool drawings