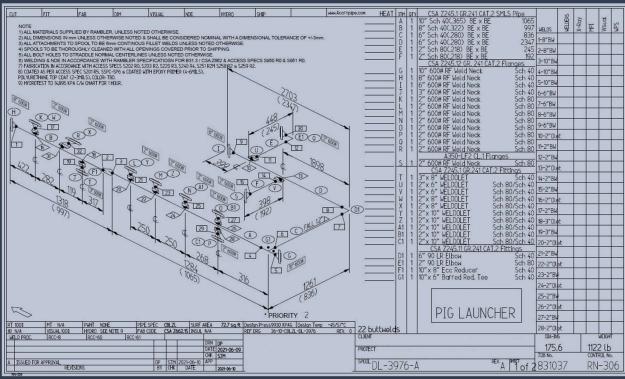

- 3D modeling
- Preparation of detailed BOMs, MTOs & LTOs
- Generation of ISO drawings from 3D models
- Generation of spool drawings from ISO drawings or PCF input

Sample ISO drawing

Sample Spool drawings