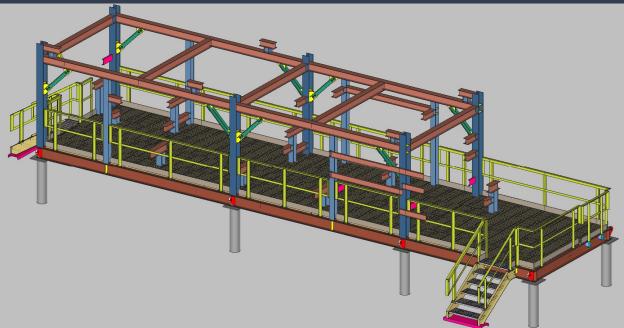

### STRUCTURAL STEEL DETAILING

At PROZTEEL we have an in-depth understanding of structural steel in industrial, commercial and oil and gas projects. This enables us to provide industry-standard erection and shop drawings that can feed your shop floor in the formats of your choice.

Our structural steel fabrication detailing and design team works closely with clients to ascertain and fulfill needs specific to projects of any size. Our steel fabrication detailing and design team has experienced structural drafting resources and we make great efforts to ensure our deliverables meet the highest quality standards. The areas of Structural Steel design and drafting that our team has experience with are:

- Material Take Offs (MTOs)
- Advanced Bill of Material (ABM)
- All Types of Steel Columns, Beams, Bracings and Trusses
- All Types of Stairs and Ladders
- All Types of Handrails and Guardrails Layouts and Details
- Anchor Bolt Arrangement Plan
- Concrete Embeds Layouts and Details
- Gratings and Floor Plates Layouts and Details
- Grit Arrangements and Detail Drawings (Structural Shapes)
- Preparation of Unfolded Drawings for Pipe Materials
- Single Part Drawings/Gather Sheets Preparation
- Pipe Rack Supporting Structures
- Monorail/Crane Runway Supporting Structure
- Connection Design & Stamping