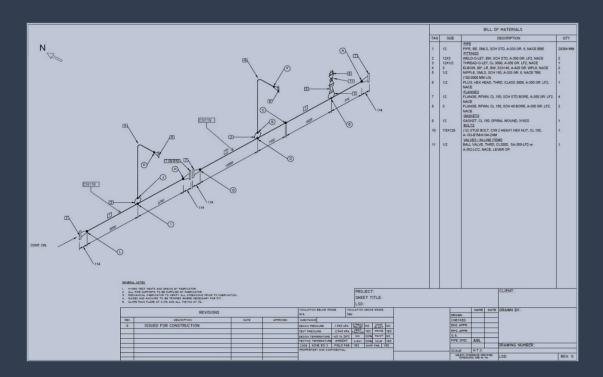

- 3D modeling
- Preparation of detailed BOMs, MTOs & LTOs
- Generation of ISO drawings from 3D models
- Generation of spool drawings from ISO drawings or PCF input

Sample ISO drawing

Sample Spool drawings