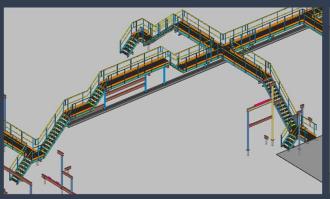

Design: CISC Software: SDS2

Complexity: Medium (160 m of Catwalks)

Type of Project: Marine (Lay by berth & Terminal)

Steel: 120 Metric Tons

Design: CISC Software: SDS2

Complexity: High (Floating Structure)