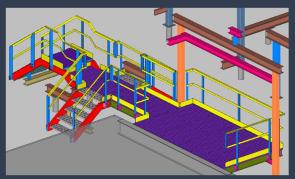

Design: CISC Software: SDS2

Complexity: Medium (160 m of Catwalks)

Type of Project: Marine (Lay by berth & Terminal)

Steel: 120 Metric Tons

Design: CISC Software: SDS2

Complexity: High (Floating Structure)