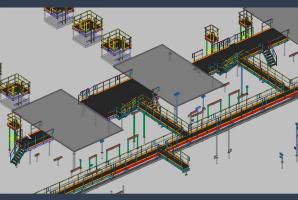

Design: CISC Software: SDS2

Complexity: Medium (160 m of Catwalks)

Type of Project: Marine (Lay by berth & Terminal)

Steel: 120 Metric Tons

Design: CISC Software: SDS2

Complexity: High (Floating Structure)