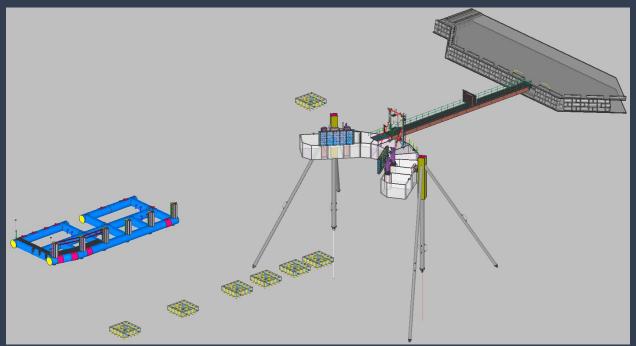

Design: CISC Software: SDS2

Complexity: Medium (160 m of Catwalks)

Type of Project: Marine (Lay by berth & Terminal)

Steel: 120 Metric Tons

Design: CISC Software: SDS2

Complexity: High (Floating Structure)