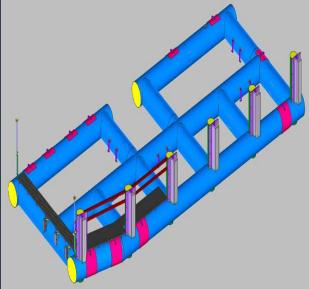

Type of Project: Industrial (Pipeline Skid)

Steel: 30 Metric Tons

Design: CISC Software: SDS2

Complexity: Medium